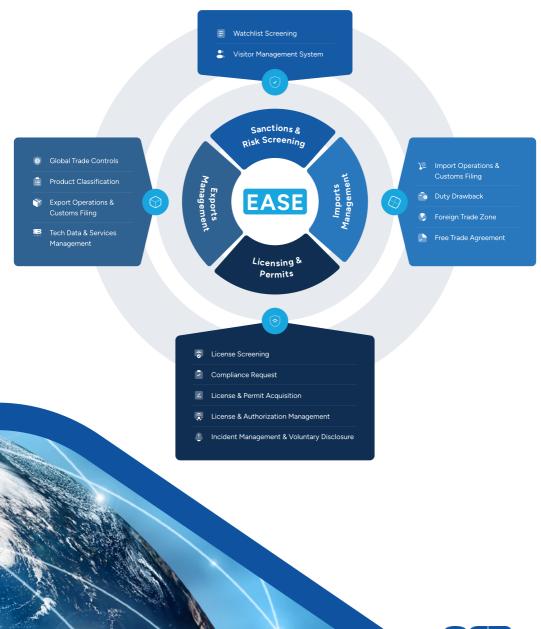

## **OCR'S FOUR BUSINESS AREAS**

## SANCTIONS & RISK SCREENING

The EASE Sanctions & Risk Screening business area helps clients secure their supply chains as well as physical premises to ensure compliance. It is of utmost importance to know who you are dealing with in business transactions. The suite of solutions establishes procedures for verifying identification, ensuring that business partners, vendors, suppliers, visitors are not on any denied party list. It also tracks individuals across locations and logs all proceedings in one easy-to-use tool that can support the most rigorous internal or external audits

#### Solutions:

- Watch List Screening
- Visitor Management

## **LICENSING & PERMITS**

The EASE License & Permit Management business area allows companies to monitor authorization required for international trade. Mismanagement of authorizations processed manually may lead to higher labor costs, lengthier fulfillment cycles, shipment delays, upset customers, and exposure to regulatory penalties. OCR's comprehensive solutions increase workflow efficiencies within your organization with improved reporting and auditing functions.

#### Solutions:

- License Screening
- Compliance Request
- License & Permit Acquisiton
- License & Authroization Management
- Incident Management & Voluntary Discloure

## EXPORT MANAGEMENT

Companies are increasingly global in their sourcing and sales. Expanding into new markets means managing multiple trade programs and a myriad of compliance requirements for exporting. The EASE Export business area is focused on providing solutions that support businesses in their export efforts. These solutions allow exporters to automate the export life cycle by leveraging global best practices and implementing which help them processes to proficiently adapt to the ever changing compliance requirements.

#### Solutions:

- Global Trade Controls
- Product Classification
- Export Operations & Customs Filing
- Tech Data & Services Management

## **IMPORT MANAGEMENT**

The EASE Import business area is focused on providing solutions to support end-to-end operational management of the import process. Our suite of modules designed for import compliance ensures customs compliance and helps achieve operational efficiencies. All modules are designed to inter-operate and share information. They can also integrate with existing ERPs to enable smooth and efficient operations.

#### Solutions:

- Import Operations & Customs Filing
- Duty Drawback
- Foreign Trade Zone
- Free Trade Agreement